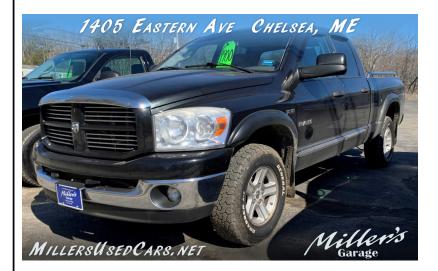

## 2008 DODGE RAM 1500 SXT QUAD CAB 4WD

1405 EASTERN AVE CHELSEA ME,04330

VIN: 1D7HU18258J190957 STK#: 190957 **EXTERIOR COLOR: BLACK DRIVETRAIN: 4WD** TRIM: SXT QUAD CAB 4WD **CONDITION: USED MPG HIGHWAY: 16 - 17** 

**COLOR: BLACK MILEAGE: 100.699** 

**TRANSMISSION: AUTOMATIC ENGINE: 5.7L V8 OHV 16V** MPG CITY: 12 - 13

Child Safety Door Locks Power Door Locks **ABS Brakes** Air Conditioning Tilt Steering Column Front Split Bench Seat Second Row Folding Seat Automatic Headlights Front Air Dam Steel Wheels **Interval Wipers** 

## Miller's Garage & Bodyshop

\$9,900